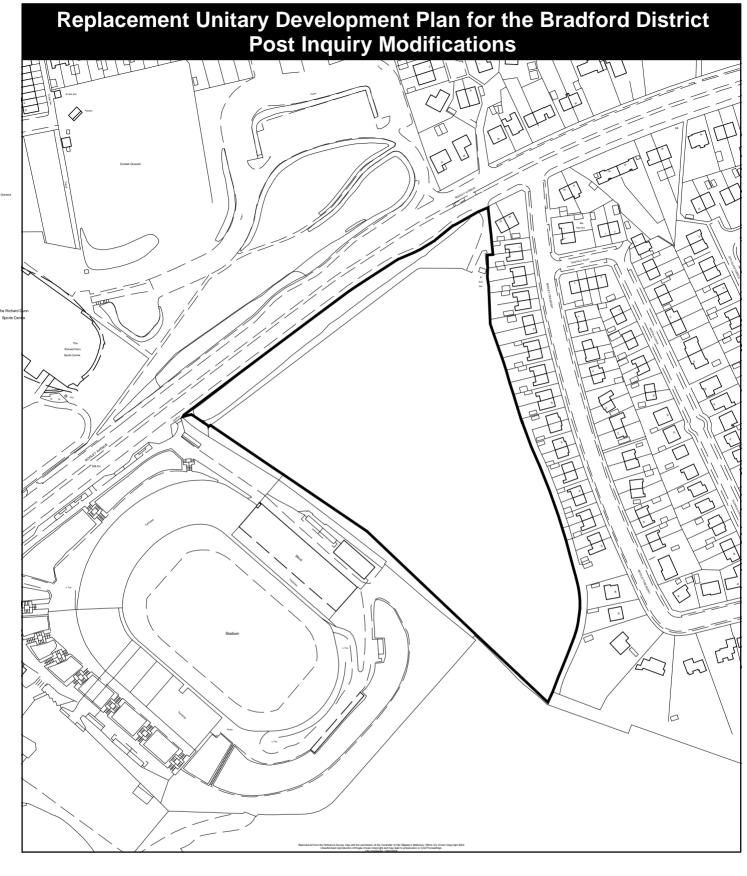

| Mod. reference<br>MOD/BS/H/2                            | Scale.<br>1:2,500         | Area to be allocated as Phase 1 Housing Site                                                     |
|---------------------------------------------------------|---------------------------|--------------------------------------------------------------------------------------------------|
| Site reference<br>SOM/BS/H1/147                         | Site Area.<br>3.70 Ha     | Site Ref. BS/H1.41                                                                               |
| Former Northern View Hospital, Rooley Avenue, Bradford. | OS Grid Ref.<br>SE 1629NW |                                                                                                  |
|                                                         |                           |                                                                                                  |
|                                                         | NORTH                     | © Crown copyright. All rights reserved. City of Bradford Metropolitan District Council 100019304 |